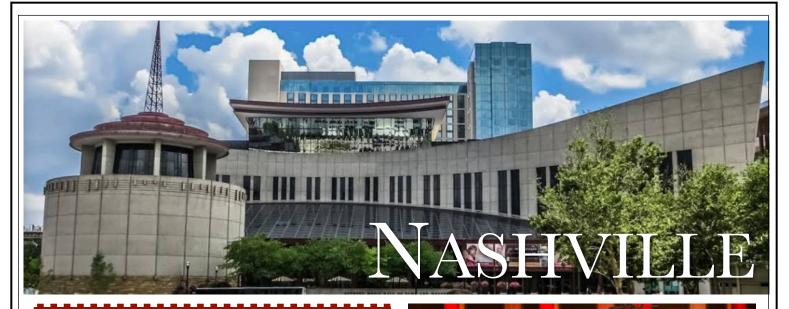

## **Educational & Fun Options**

- Grand Ole Opry
- Nashville Christmas Parade
- Nashville Symphony Concert
- Frist Art Museum
- Johnny Cash Museum
- Ryman Auditorium
- Parthenon at Centennial Park
- Andrew Jackson's Hermitage
- Belle Meade Plantation
- Graceland
- General Jackson Showboat
- Chaffin's Barn Dinner Theatre