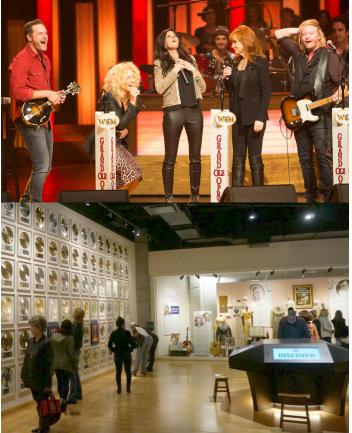

## **Educational & Fun Options**

- Grand Ole Opry
- Nashville Christmas Parade
- Nashville Symphony Concert
- Frist Art Museum
- Johnny Cash Museum
- Ryman Auditorium
- Parthenon at Centennial Park
- Andrew Jackson's Hermitage
- Belle Meade Plantation
- Graceland
- General Jackson Showboat
- Chaffin's Barn Dinner Theatre